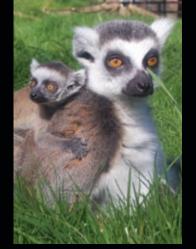

Come and meet Comet and Star, our European Brown Bears. Other highlights include the Wolves, the Ring-Tailed Lemurs and Oz, our Snowy Owl.