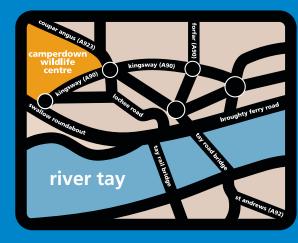

# how to find us

Camperdown Wildlife Centre is situated just 15 minutes' drive from Dundee city centre, off the A923. It is located within the beautiful Camperdown Country Park. The park, the largest in Dundee, offers a variety of other attractions including an 18-hole golf course, woodland trails, adventure play area and much more...