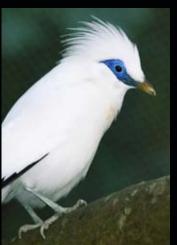

Come and meet Comet and Star, our European Brown Bears. Other highlights include the Wolves, the Ring-Tailed Lemurs and Oz, our Snowy Owl.