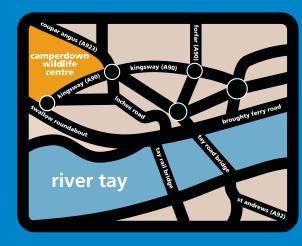

### how to find us

Camperdown Wildlife Centre is situated just 15 minutes' drive from Dundee city centre, off the A923. It is located within the beautiful Camperdown Country Park. The park, the largest in Dundee, offers a variety of other attractions including woodland trails, adventure play area and much more...

camperdown wildlife centre
camperdown country park
coupar angus road
dundee dd2 4tf
tel 01382 431811
info@camperdownwildlifecentre.com
www.camperdownwildlifecentre.com

'Changing Places' toilets/facilities available within Camperdown Park.