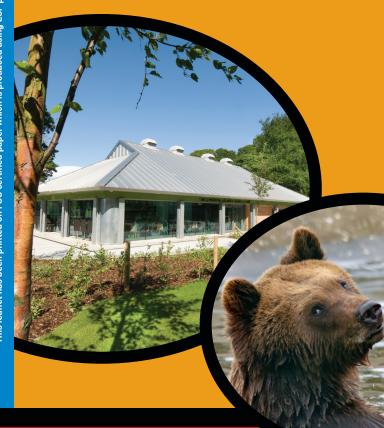

#### café

Our contemporary styled **café** with it's glass walls on three sides, offers a glimpse into the Centre. Relax and enjoy a refreshing cup of tea or coffee and a wide selection of snacks and meals, served from 10am daily.