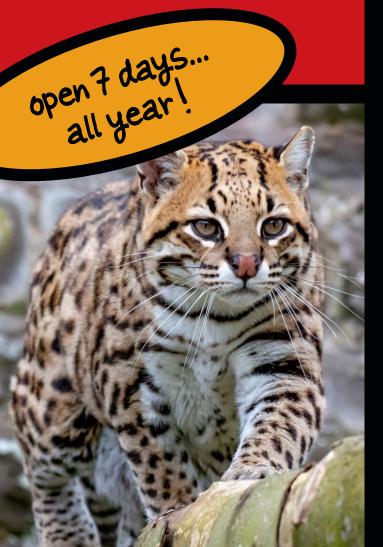

# opening times

open all year, 7 days a week!

march - september 10am - 4.30pm (last admission 3.45pm)

october - february 10am - 3.30pm (last admission 2.45pm)